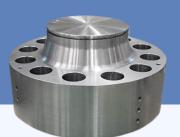

# BLOCS & DISCS

Numerous applications in power transmission, mining, marine, and energy sectors require solid forged components designed to endure the extreme stresses and conditions they encounter.

INTEG provides open-die forged goods from 200 kg at the lower end to approx. 100 tons on the upper end in all shapes and sizes, in raw, rough or finished machined condition.

- Extruder plates
- Tubesheets
- Punched discs
- · Forged blocs

- Forged discs
- Special parts acc. to drawings
- Etc.

Dimensions up to  $\emptyset$  3500 for Rings and Discs Up to 250 T