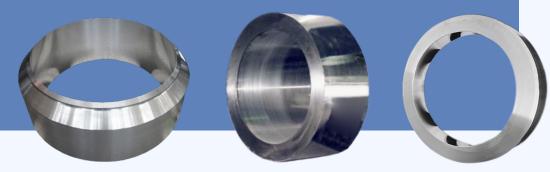

# RINGS & BUSHES

Seamless, hot-rolled rings and bushes made from various steel types are widely used in various applications, such as gears, pressure vessels, and nuclear energy. Recognizing their significance, we provide a complete solution tailored to your exact needs.

Our broad network of forging partners allows us to offer seamless rings with diameters up to 5m and bushes up to 4.5m in all materials.

- Gears
- Bearings
- Sealing rings
- · Etc.

## Dimensions from 200 mm to Ø 5 500 mm Up to 30 T