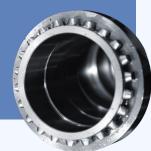

# RINGS & BUSHES

Seamless, hot-rolled rings and bushes made from various steel types are widely used in various applications, such as gears, pressure vessels, and nuclear energy. Recognizing their significance, we provide a complete solution tailored to your exact needs.

Our broad network of forging partners allows us to offer seamless rings with diameters up to 5m and bushes up to 4.5m in all materials.

- Gears
- Bearings
- Sealing rings
- · Etc.

## Dimensions from 200 mm to Ø 5 500 mm Up to 30 T