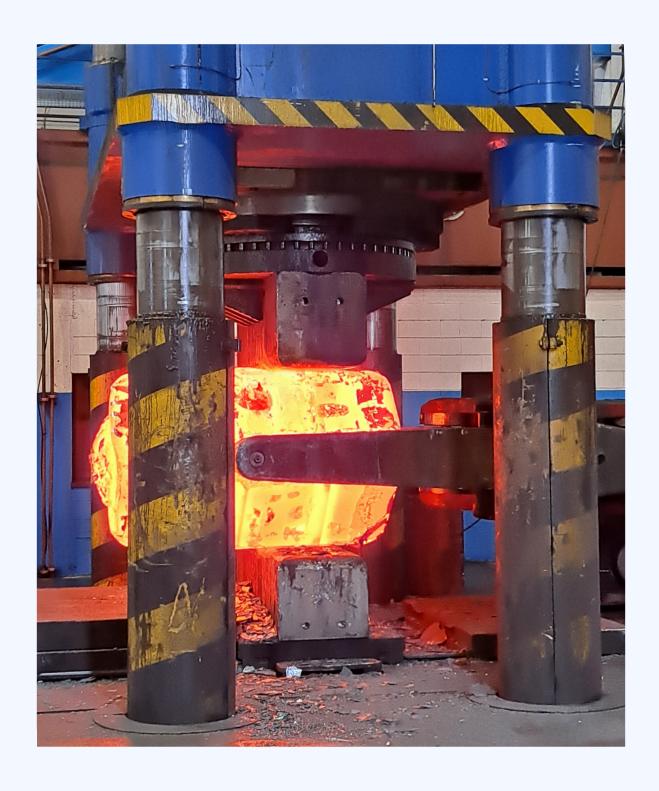

## **OPEN-DIE FORGINGS**

Solid forged parts are essential for various applications in power transmission, mining, marine, and energy industries, as they need to withstand extreme loads and harsh environments.

Our expertise lies in manufacturing open die forged goods, ranging from 50 kg to approximately 250 tons in various shapes and sizes.