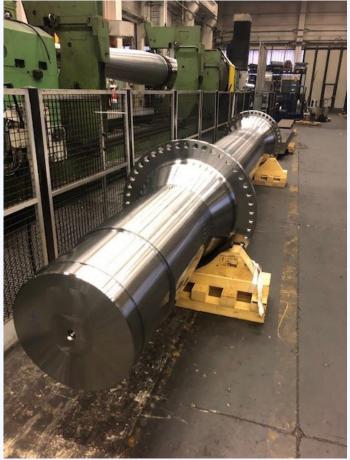

# SHAFTS & BARS

INTEG is capable of providing round bars and shafts in various cross-sectional shapes, including eccentric shafts with gear pinions and flanged shafts. These are suitable for a wide range of industrial uses.

- Forged bars
- Shafts
- Pinion shafts
- Forged rollers

- Crankshafts
- Turbine shafts
- · Etc.

Dimensions up to 25 000 mm From 20 kg to 250 T