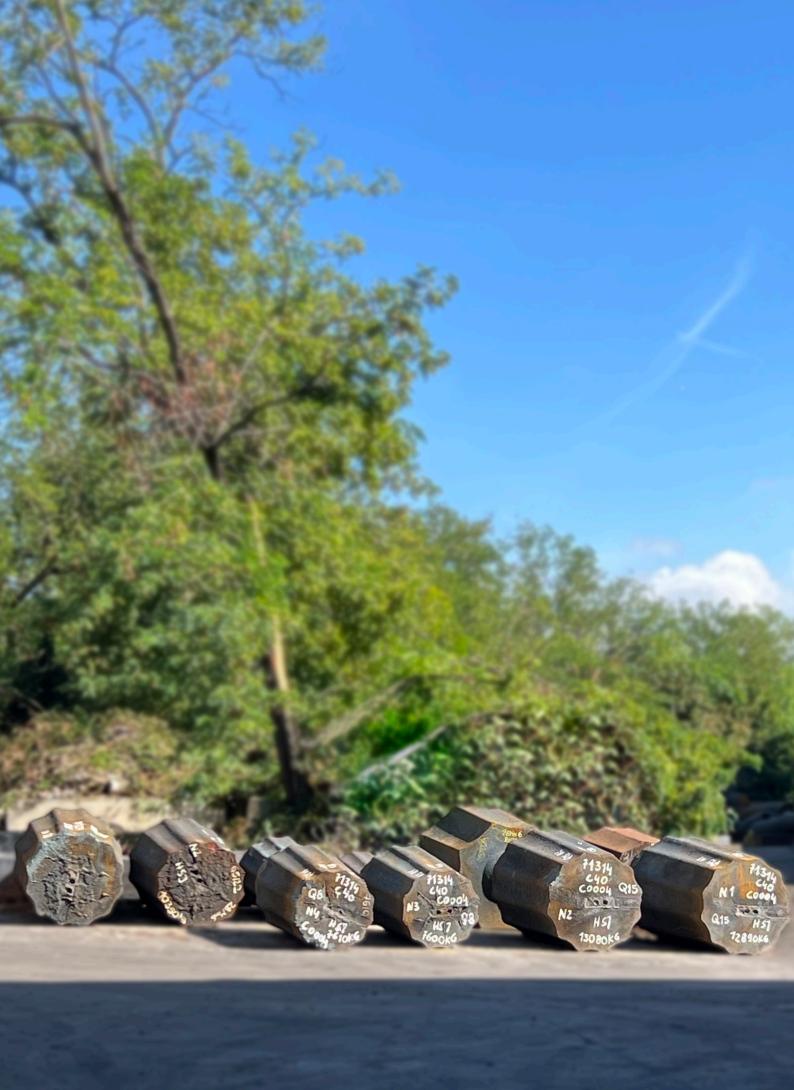

# BLOCS & DISCS

Numerous applications in power transmission, mining, marine, and energy sectors require solid forged components designed to endure the extreme stresses and conditions they encounter.

INTEG provides open-die forged goods from 200 kg at the lower end to approx. 100 tons on the upper end in all shapes and sizes, in raw, rough or finished machined condition.

- Extruder plates
- Tubesheets
- Punched discs
- · Forged blocs

- Forged discs
- Special parts acc. to drawings
- Etc.

Dimensions up to  $\emptyset$  3500 for Rings and Discs Up to 250 T