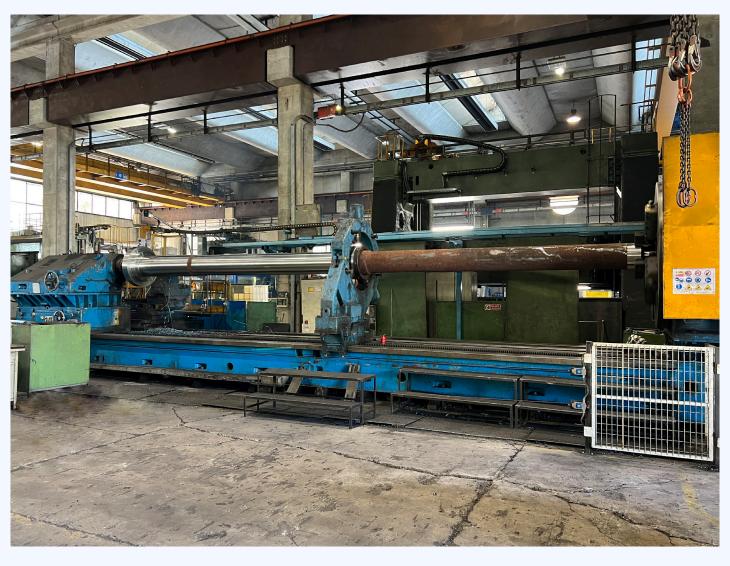

# SHAFTS & BARS

INTEG is capable of providing round bars and shafts in various cross-sectional shapes, including eccentric shafts with gear pinions and flanged shafts. These are suitable for a wide range of industrial uses.

- Forged bars
- Shafts
- Pinion shafts
- Forged rollers

- Crankshafts
- Turbine shafts
- · Etc.

Dimensions up to 25 000 mm From 20 kg to 250 T