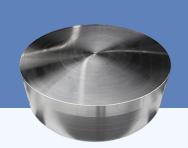

# BLOCS & DISCS

Numerous applications in power transmission, mining, marine, and energy sectors require solid forged components designed to endure the extreme stresses and conditions they encounter.

INTEG provides open-die forged goods from 200 kg at the lower end to approx. 100 tons on the upper end in all shapes and sizes, in raw, rough or finished machined condition.

- Extruder plates
- Tubesheets
- Punched discs
- · Forged blocs

- Forged discs
- Special parts acc. to drawings
- Etc.

Dimensions up to  $\emptyset$  3500 for Rings and Discs Up to 250 T